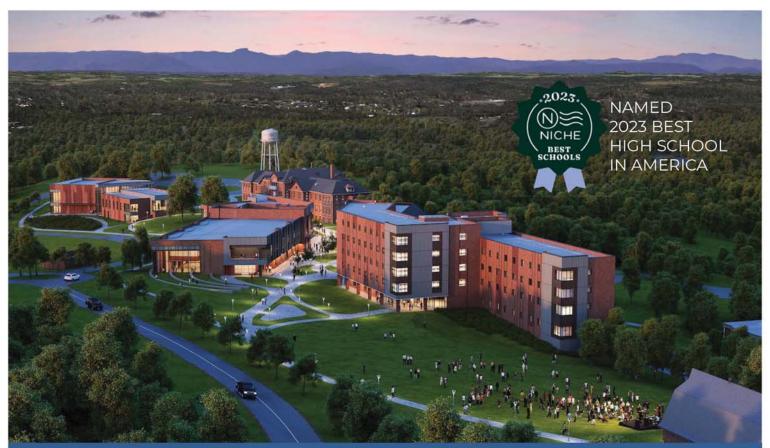

# NCSSM-MORGANTON GOLF TOURNAMENT

MIMOSA HILLS GOLF CLUB MORGANTON, NC October 14, 2024 12pm Tee Time Hosted by: WCI, Inc.

North Carolina School of Science and Mathematics